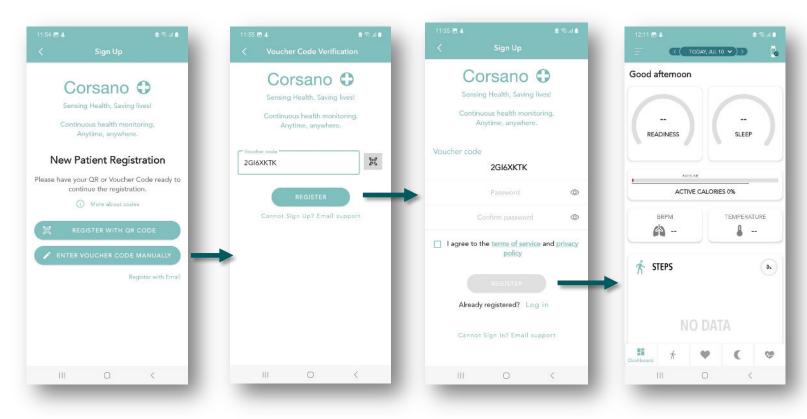

## 2) Start Monitoring New Patient

Register a New Patient with a voucher code

1) Select if you want to enter the Voucher Code manually or by scanning the QR Code

2) Enter the Voucher Code

3) Set a password and press "Sign Up" to finish the Patient registration.

5) Ready to monitor new patient