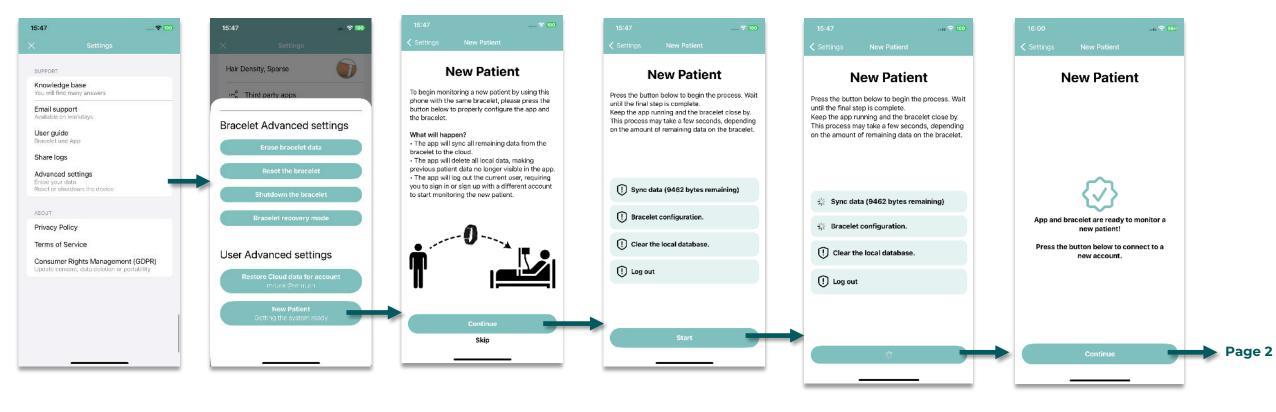

## 1) Start Monitoring New Patient

Corsano O

If you want to start monitoring a new patient with same app and same bracelet.

1) Open "Advanced settings" in app main menu 2) Select "New Patient"

3) Read instructions and continue

4) Read instructions and start the process

5) Process is running

6) Press "Continue" to register a new patient