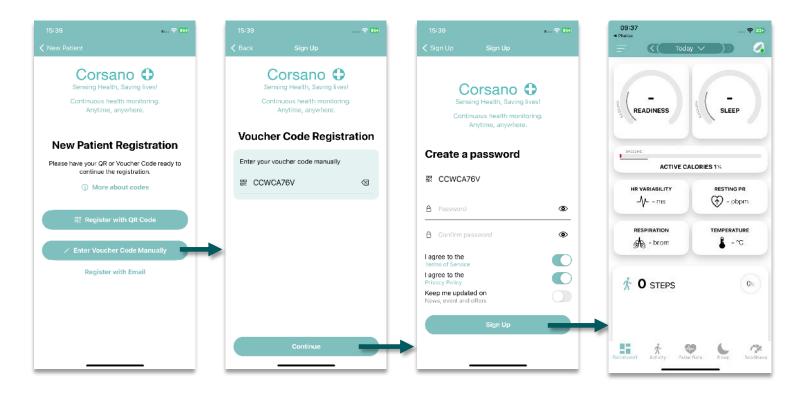

## 2) Start Monitoring New Patient

Register a New Patient with a voucher code

1) Select if you want to enter the Voucher Code manually or by scanning the QR Code

2) Enter the Voucher Code

3) Set a password and press "Sign Up" to finish the Patient registration.

5) Ready to monitor new patient