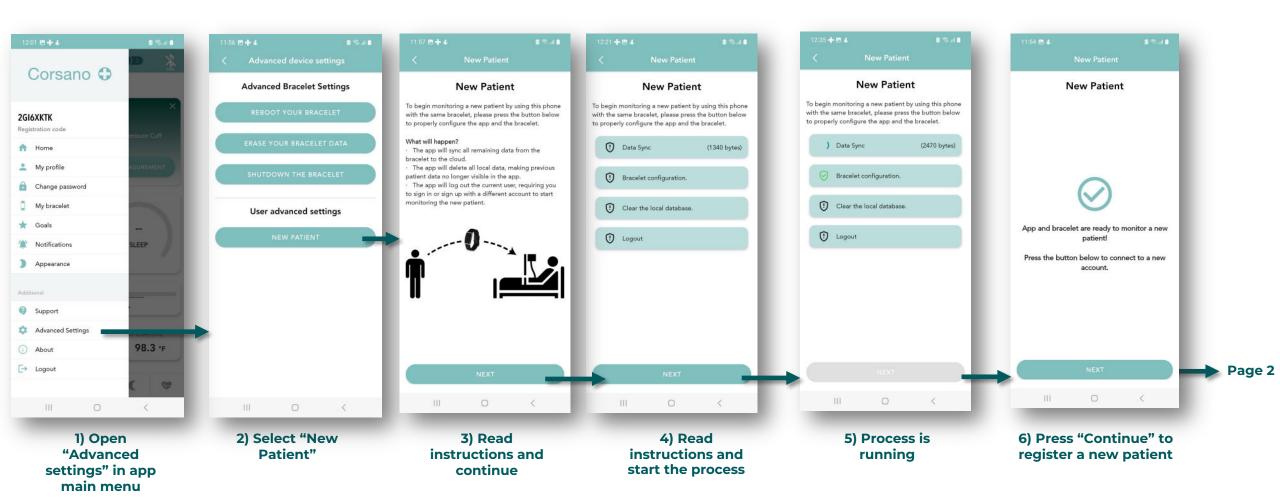

## 1) Start Monitoring New Patient (

If you want to start monitoring a new patient with same app and same bracelet.

4) Read instructions and start the process

5) Process is running

6) Press "Continue" to register a new patient